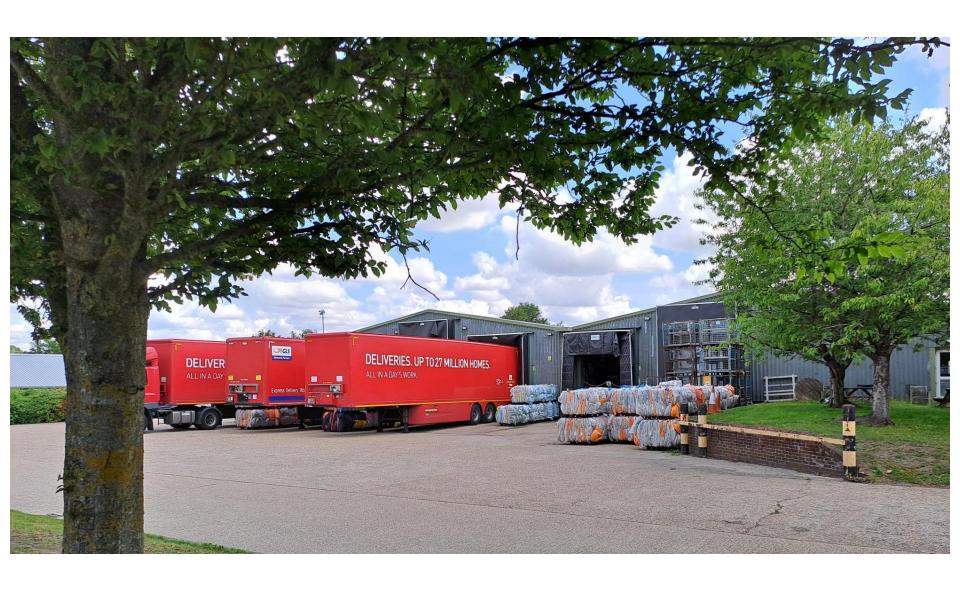

Proposed Elevations – Unit 2 – Light Industrial









# Proposed Elevations – Unit 3





## Proposed Elevations – Unit 4 – Light Industrial



# Proposed Elevations – Unit 5 – Light Industrial



# Proposed Elevations – Unit 6 – Light Industrial



## Proposed Elevations – Unit 7 – Light Industrial







# Proposed Elevations – Unit 8 – Light Industrial



# Proposed Elevations & Floor Plans – Units 9 & 10 – Office



# Proposed Elevations & Floor Plans – Unit 11 – Office



#### Office Units Materials



### Elevations/Floor Plans 'Hub' building



# Indicative 3D Images



# Indicative 3D Images



# Indicative 3D Images - Hub





# Hub area





# Feed Mill Building



# **Biodiversity Area**





# Access Road and Existing Buildings



# Royal Mail Buildings & Circulation Area



## Twyford Neighbourhood Plan – Policy BE2 Map



#### Approved Site Layout Plan - SDNP/14/05196/REM



## Approved Site Layout Plan - SDNP/17/02639/FUL