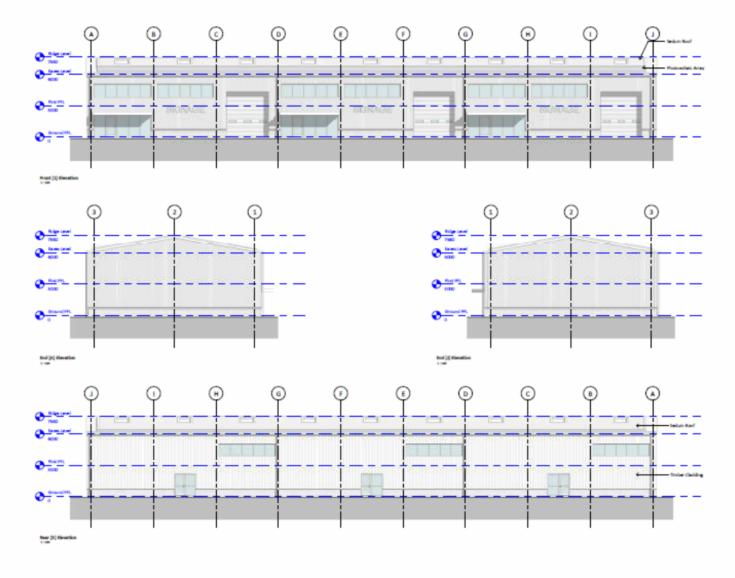

# Proposed Elevations & Floor Plans – Units 9 & 10 – Office

# Proposed Elevations & Floor Plans – Unit 11 – Office