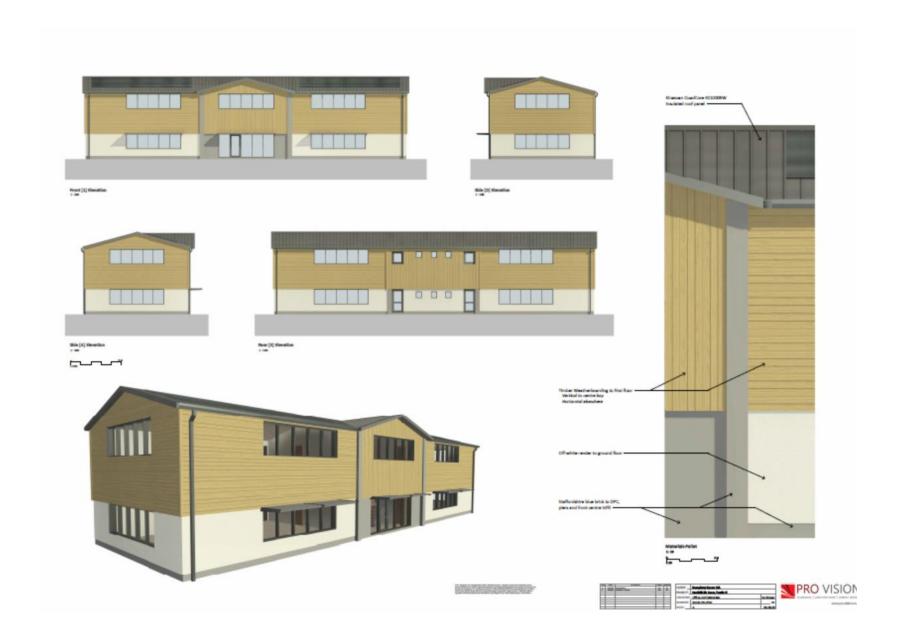

#### SDNP/23/01689/FUL—Humphreys Farm, Hazeley Road, Twyford



## Proposed Masterplan Layout



# Phasing Plan



#### Location Plan showing Footpaths and TPO Area



## Proposed Elevations – Unit 1 – Light Industrial



# Proposed Elevations – Unit 2 – Light Industrial









# Proposed Elevations – Unit 3





## Proposed Elevations – Unit 4 – Light Industrial



# Proposed Elevations – Unit 5 – Light Industrial



# Proposed Elevations – Unit 6 – Light Industrial



## Proposed Elevations – Unit 7 – Light Industrial







# Proposed Elevations – Unit 8 – Light Industrial



# Proposed Elevations & Floor Plans – Units 9 & 10 – Office



# Proposed Elevations & Floor Plans – Unit 11 – Office



#### Office Units Materials



### Elevations/Floor Plans 'Hub' building



# Indicative 3D Images



# Indicative 3D Images



# Indicative 3D Images - Hub





# Hub area





# Feed Mill Building



# **Biodiversity Area**





# Access Road and Existing Buildings



# Royal Mail Buildings & Circulation Area



## Twyford Neighbourhood Plan – Policy BE2 Map



#### Approved Site Layout Plan - SDNP/14/05196/REM



## Approved Site Layout Plan - SDNP/17/02639/FUL