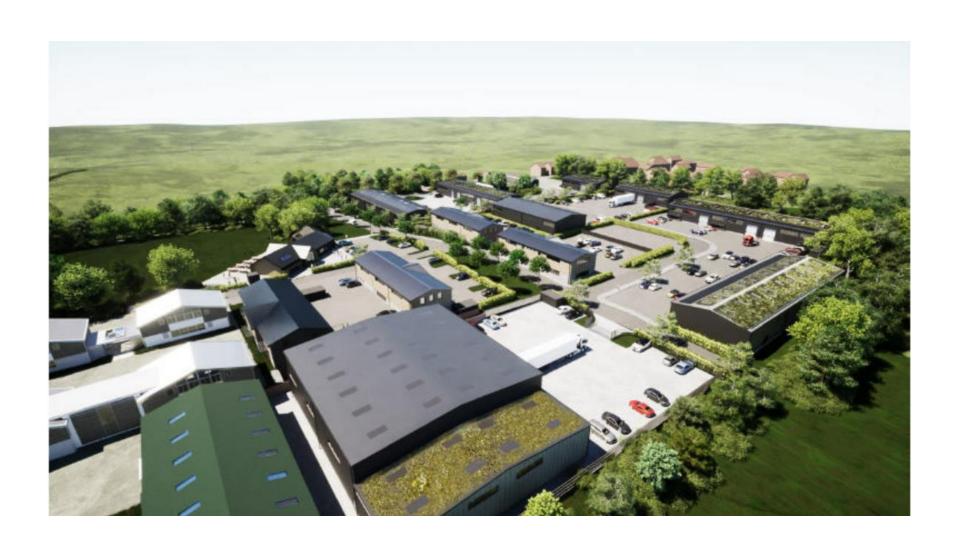

rm, Hazeley Road, Twyford



## Proposed Masterplan Layout



# Phasing Plan



#### Location Plan showing Footpaths and TPO Area



## Proposed Elevations – Unit 1 – Light Industrial



# Proposed Elevations – Unit 2 – Light Industrial









# Proposed Elevations – Unit 3





## Proposed Elevations – Unit 4 – Light Industrial



# Proposed Elevations – Unit 5 – Light Industrial



# Proposed Elevations – Unit 6 – Light Industrial



## Proposed Elevations – Unit 7 – Light Industrial







# Proposed Elevations – Unit 8 – Light Industrial



# Proposed Elevations & Floor Plans – Units 9 & 10 – Office



# Proposed Elevations & Floor Plans – Unit 11 – Office



#### Office Units Materials



### Elevations/Floor Plans 'Hub' building



# Indicative 3D Images



# Indicative 3D Images



# Indicative 3D Images - Hub





# Hub area





# Feed Mill Building



# **Biodiversity Area**





# Access Road and Existing Buildings



# Royal Mail Buildings & Circulation Area



## Twyford Neighbourhood Plan – Policy BE2 Map



#### Approved Site Layout Plan - SDNP/14/05196/REM



## Approved Site Layout Plan - SDNP/17/02639/FUL