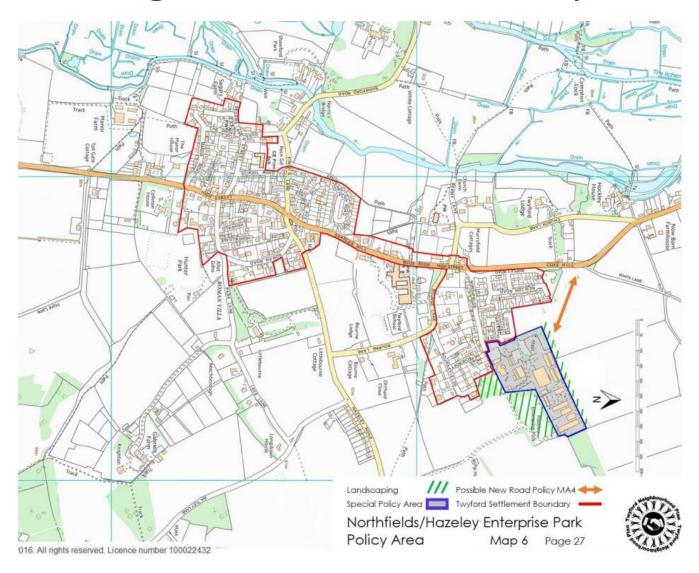

# Proposed Elevations – Unit 3





## Proposed Elevations – Unit 4 – Light Industrial



# Proposed Elevations – Unit 5 – Light Industrial



# Proposed Elevations – Unit 6 – Light Industrial



## Proposed Elevations – Unit 7 – Light Industrial







# Proposed Elevations – Unit 8 – Light Industrial



# Proposed Elevations & Floor Plans – Units 9 & 10 – Office



# Proposed Elevations & Floor Plans – Unit 11 – Office



#### Office Units Materials



### Elevations/Floor Plans 'Hub' building



# Indicative 3D Images



# Indicative 3D Images



# Indicative 3D Images - Hub





# Hub area





# Feed Mill Building



# **Biodiversity Area**





# Access Road and Existing Buildings



# Royal Mail Buildings & Circulation Area



## Twyford Neighbourhood Plan – Policy BE2 Map



#### Approved Site Layout Plan - SDNP/14/05196/REM



## Approved Site Layout Plan - SDNP/17/02639/FUL