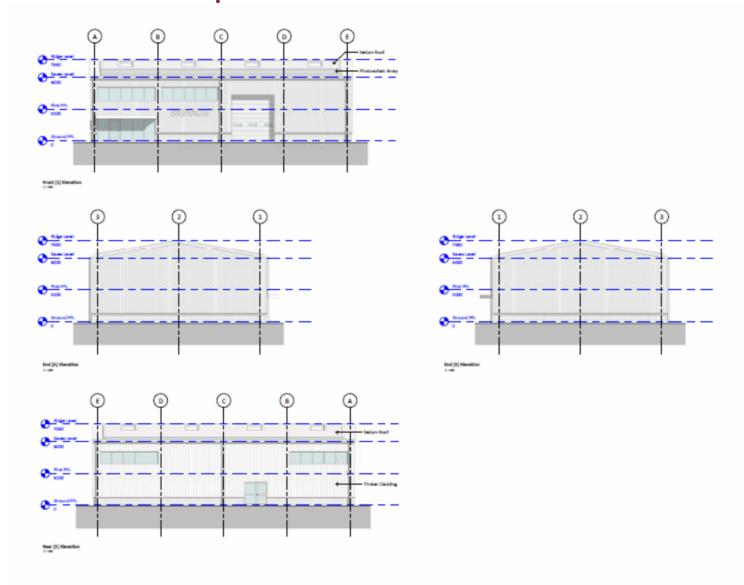

#### SDNP/23/01689/FUL—Humphreys Farm, Hazeley Road, Twyford



## Proposed Masterplan Layout



# Phasing Plan



#### Location Plan showing Footpaths and TPO Area



## Proposed Elevations – Unit 1 – Light Industrial



# Proposed Elevations – Unit 2 – Light Industrial









# Proposed Elevations – Unit 3





## Proposed Elevations – Unit 4 – Light Industrial



# Proposed Elevations – Unit 5 – Light Industrial



# Proposed Elevations – Unit 6 – Light Industrial



## Proposed Elevations – Unit 7 – Light Industrial







# Proposed Elevations – Unit 8 – Light Industrial



# Proposed Elevations & Floor Plans – Units 9 & 10 – Office



# Proposed Elevations & Floor Plans – Unit 11 – Office



#### Office Units Materials



### Elevations/Floor Plans 'Hub' building



# Indicative 3D Images



# Indicative 3D Images



# Indicative 3D Images - Hub





# Hub area





# Feed Mill Building



# **Biodiversity Area**





# Access Road and Existing Buildings



# Royal Mail Buildings & Circulation Area



## Twyford Neighbourhood Plan – Policy BE2 Map



#### Approved Site Layout Plan - SDNP/