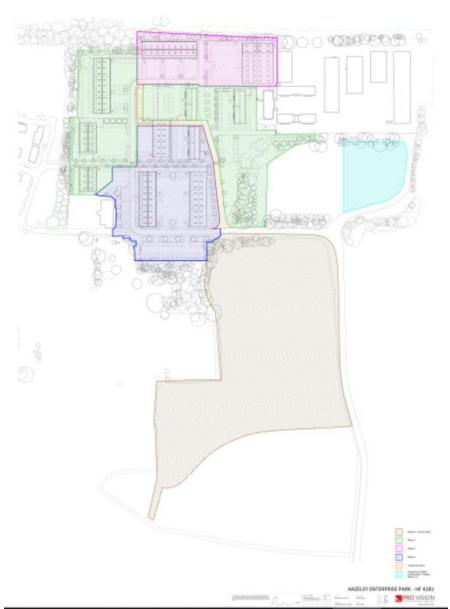

#### SDNP/23/01689/FUL—Humphreys Farm, Hazeley Road, Twyford



## Proposed Masterplan Layout



# Phasing Plan



#### Location Plan showing Footpaths and TPO Area



## Proposed Elevations – Unit 1 – Light Industrial



# Proposed Elevations – Unit 2 – Light Industrial









# Proposed Elevations – Unit 3





## Proposed Elevations – Unit 4 – Light Industrial



# Proposed Elevations – Unit 5 – Light Industrial



# Proposed Elevations – Unit 6 – Light Industrial



## Proposed Elevations – Unit 7 – Light Industrial







# Proposed Elevations – Unit 8 – Light Industrial



# Proposed Elevations & Floor Plans – Units 9 & 10 – Office



# Proposed Elevations & Floor Plans – Unit 11 – Office



#### Office Units Materials



### Elevations/Floor Plans 'Hub' building



# Indicative 3D Images



# Indicative 3D Images



# Indicative 3D Images - Hub





# Hub area





# Feed Mill Building



#