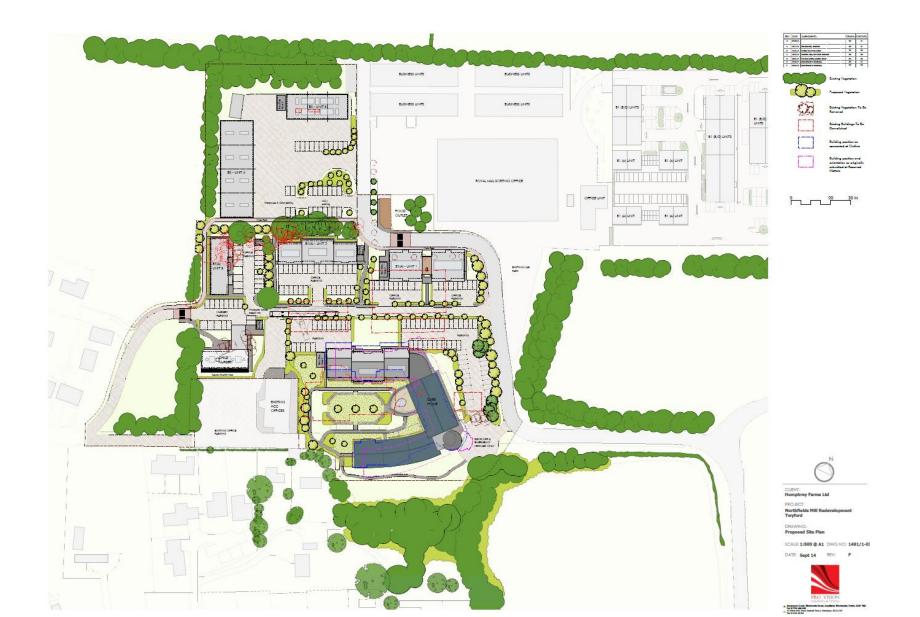

d Elevations – Unit 4 – Light Industrial



# Proposed Elevations – Unit 5 – Light Industrial



# Proposed Elevations – Unit 6 – Light Industrial



## Proposed Elevations – Unit 7 – Light Industrial







# Proposed Elevations – Unit 8 – Light Industrial



# Proposed Elevations & Floor Plans – Units 9 & 10 – Office



# Proposed Elevations & Floor Plans – Unit 11 – Office



#### Office Units Materials



### Elevations/Floor Plans 'Hub' building



# Indicative 3D Images



# Indicative 3D Images



# Indicative 3D Images - Hub





# Hub area





# Feed Mill Building



# **Biodiversity Area**





# Access Road and Existing Buildings



# Royal Mail Buildings & Circulation Area



## Twyford Neighbourhood Plan – Policy BE2 Map



#### Approved Site Layout Plan - SDNP/14/05196/REM



## Approved Site Layout Plan - SDNP/17/02639/FUL