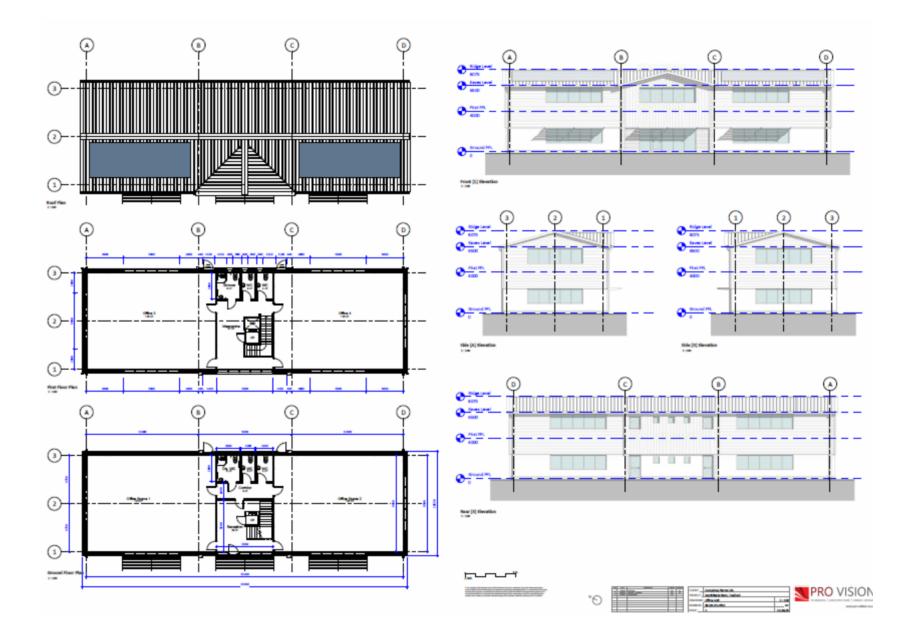

#### SDNP/23/01689/FUL—Humphreys Farm, Hazeley Road, Twyford



## Proposed Masterplan Layout



# Phasing Plan



#### Location Plan showing Footpaths and TPO Area



## Proposed Elevations – Unit 1 – Light Industrial



# Proposed Elevations – Unit 2 – Light Industrial









# Proposed Elevations – Unit 3





## Proposed Elevations – Unit 4 – Light Industrial



# Proposed Elevations – Unit 5 – Light Industrial



# Proposed Elevations – Unit 6 – Light Industrial



## Proposed Elevations – Unit 7 – Light Industrial







# Proposed Elevations – Unit 8 – Light Industrial



# Proposed Elevations & Floor Plans – Units 9 & 10 – Office



# Proposed Elevations & Floor Plans – Unit 11 – Office



#### Office Units Materials



### Elevations/Floor Plans 'Hub' building



# Indicative 3D Images



# Indicative 3D Images



# Indicative 3D Images - Hub





# Hub area





# Feed Mill Building



# **Biodiversity Area**





# Access Road and Existing Buildings



# Royal Mail Buildings & Circulation Area



## Twyford Neighbourhood Plan – Policy BE2 Map



#### Approved Site Layout Plan - SDNP/14/05196/REM



## Approved Site Layout Plan - SDNP/17/02639/FUL