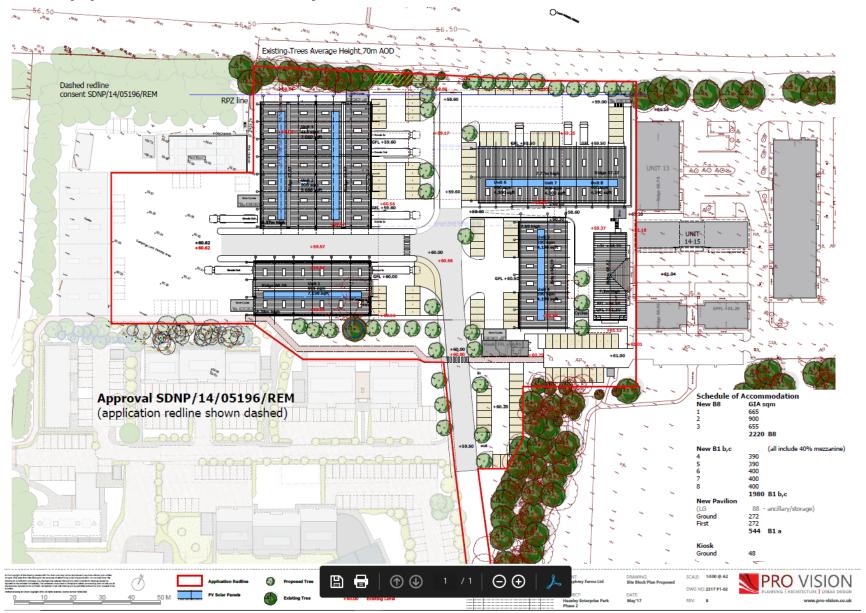

ed Elevations – Unit 5 – Light Industrial



# Proposed Elevations – Unit 6 – Light Industrial



## Proposed Elevations – Unit 7 – Light Industrial







# Proposed Elevations – Unit 8 – Light Industrial



# Proposed Elevations & Floor Plans – Units 9 & 10 – Office



# Proposed Elevations & Floor Plans – Unit 11 – Office



#### Office Units Materials



### Elevations/Floor Plans 'Hub' building



# Indicative 3D Images



# Indicative 3D Images



# Indicative 3D Images - Hub





# Hub area





# Feed Mill Building



# **Biodiversity Area**





# Access Road and Existing Buildings



# Royal Mail Buildings & Circulation Area



## Twyford Neighbourhood Plan – Policy BE2 Map



#### Approved Site Layout Plan - SDNP/14/05196/REM



## Approved Site Layout Plan - SDNP/17/02639/FUL