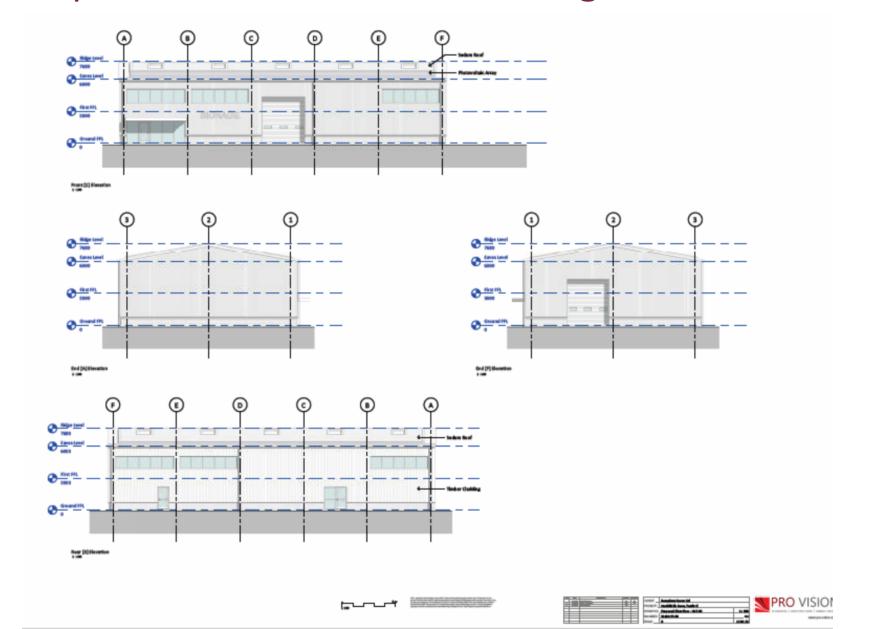

## Proposed Elevations – Unit 1 – Light Industrial

# Proposed Elevations – Unit 2 – Light Industrial

# Proposed Elevations – Unit 3