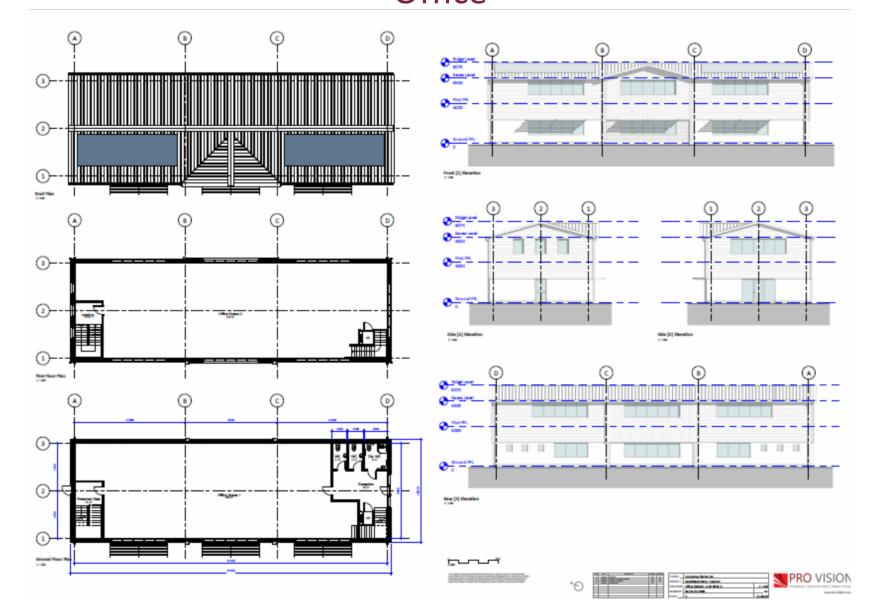

#### SDNP/23/01689/FUL—Humphreys Farm, Hazeley Road, Twyford



## Proposed Masterplan Layout



# Phasing Plan



#### Location Plan showing Footpaths and TPO Area



## Proposed Elevations – Unit 1 – Light Industrial



# Proposed Elevations – Unit 2 – Light Industrial









# Proposed Elevations – Unit 3





## Proposed Elevations – Unit 4 – Light Industrial



# Proposed Elevations – Unit 5 – Light Industrial



# Proposed Elevations – Unit 6 – Light Industrial



## Proposed Elevations – Unit 7 – Light Industrial







# Proposed Elevations – Unit 8 – Light Industrial



# Proposed Elevations & Floor Plans – Units 9 & 10 – Office



# Proposed Elevations & Floor Plans – Unit 11 – Office



#### Office Units Materials



### Elevations/Floor Plans 'Hub' building



# Indicative 3D Images



# Indicative 3D Images



# Indicative 3D Images - Hub





# Hub area





# Feed Mill Building



# **Biodiversity Area**





# Access Road and Existing Buildings



# Royal Mail Buildings & Circulation Area



## Twyford Neighbourhood Plan – Policy BE2 Map



#### Approved Site Layout Plan - SDNP/14/05196/REM



## Approved Site Layout Plan - SDNP/17/02639/FUL