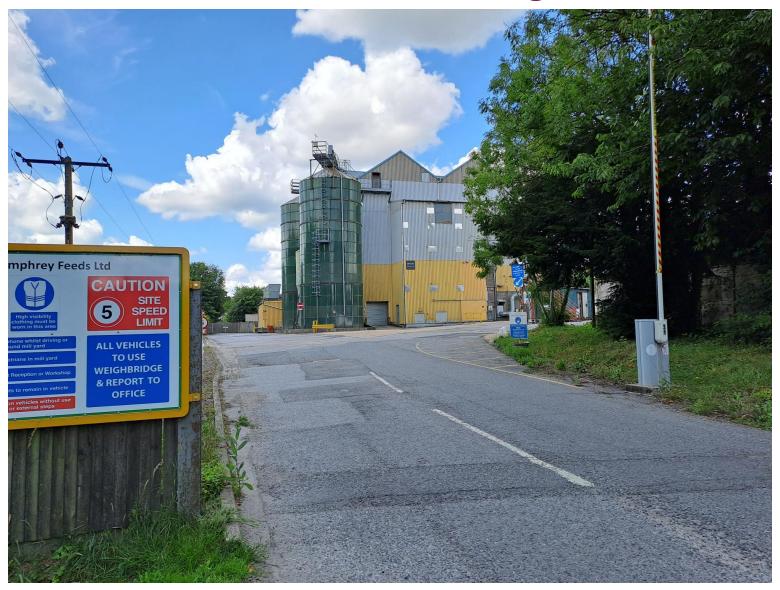

an



#### Location Plan showing Footpaths and TPO Area



## Proposed Elevations – Unit 1 – Light Industrial



# Proposed Elevations – Unit 2 – Light Industrial









# Proposed Elevations – Unit 3





## Proposed Elevations – Unit 4 – Light Industrial



# Proposed Elevations – Unit 5 – Light Industrial



# Proposed Elevations – Unit 6 – Light Industrial



## Proposed Elevations – Unit 7 – Light Industrial







# Proposed Elevations – Unit 8 – Light Industrial



# Proposed Elevations & Floor Plans – Units 9 & 10 – Office



# Proposed Elevations & Floor Plans – Unit 11 – Office



#### Office Units Materials



### Elevations/Floor Plans 'Hub' building



# Indicative 3D Images



# Indicative 3D Images



# Indicative 3D Images - Hub





# Hub area





# Feed Mill Building



# **Biodiversity Area**





# Access Road and Existing Buildings



# Royal Mail Buildings & Circulation Area



## Twyford Neighbourhood Plan – Policy BE2 Map



#### Approved Site Layout Plan - SDNP/14/05196/REM



## Approved Site Layout Plan - SDNP/17/02639/FUL