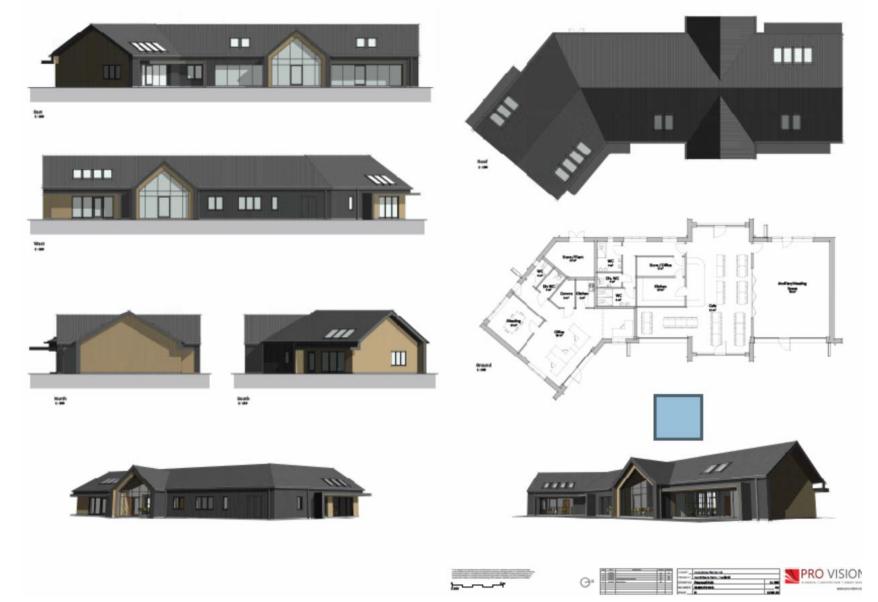

#### SDNP/23/01689/FUL—Humphreys Farm, Hazeley Road, Twyford



## Proposed Masterplan Layout



# Phasing Plan



#### Location Plan showing Footpaths and TPO Area



## Proposed Elevations – Unit 1 – Light Industrial



# Proposed Elevations – Unit 2 – Light Industrial









# Proposed Elevations – Unit 3





## Proposed Elevations – Unit 4 – Light Industrial



# Proposed Elevations – Unit 5 – Light Industrial



# Proposed Elevations – Unit 6 – Light Industrial



## Proposed Elevations – Unit 7 – Light Industrial







# Proposed Elevations – Unit 8 – Light Industrial



# Proposed Elevations & Floor Plans – Units 9 & 10 – Office



# Proposed Elevations & Floor Plans – Unit 11 – Office



#### Office Units Materials



### Elevations/Floor Plans 'Hub' building



# Indicative 3D Images



# Indicative 3D Images



# Indicative 3D Images - Hub





# Hub area





# Feed Mill Building



# **Biodiversity Area**





# Access Road and Existing Buildings



# Royal Mail Buildings & Circulation Area



## Twyford Neighbourhood Plan – Policy BE2 Map



#### Approved Site Layout Plan - SDNP/14/05196/REM



## Approved Site Layout Plan - SDNP/17/02639/FUL