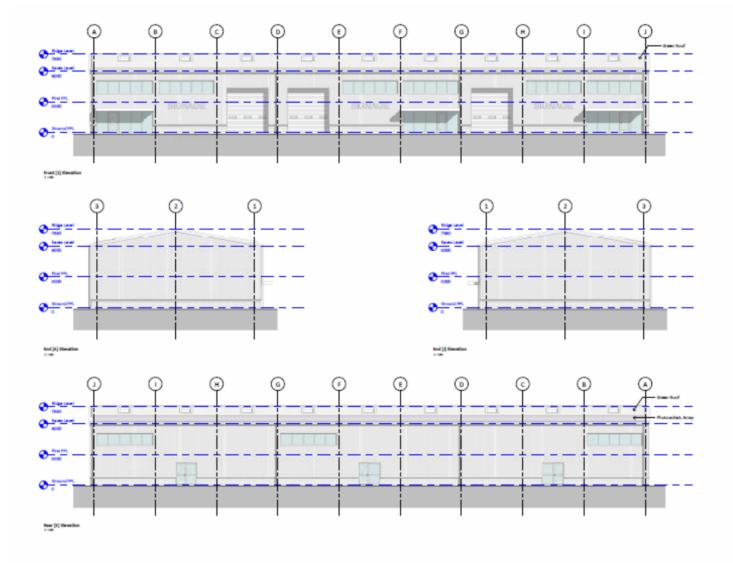

## Proposed Elevations – Unit 1 – Light Industrial

# Proposed Elevations – Unit 2 – Light Industrial

# Proposed Elevations – Unit 3

## Proposed Elevations – Unit 4 – Light Industrial

# Proposed Elevations – Unit 5 – Light Industrial

# Proposed Elevations – Unit 6 – Light Industrial

## Proposed Elevations – Unit 7 – Light Industrial

# Proposed Elevations – Unit 8 – Light Industrial