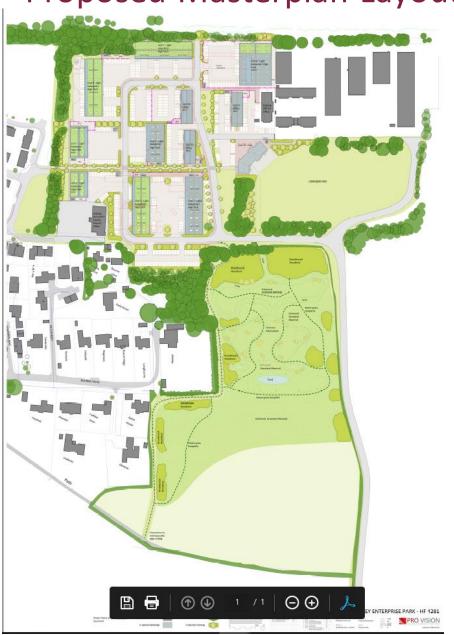

#### SDNP/23/01689/FUL—Humphreys Farm, Hazeley Road, Twyford



## Proposed Masterplan Layout



# Phasing Plan



#### Location Plan showing Footpaths and TPO Area



## Proposed Elevations – Unit 1 – Light Industrial



# Proposed Elevations – Unit 2 – Light Industrial









# Proposed Elevations – Unit 3





## Proposed Elevations – Unit 4 – Light Industrial



# Proposed Elevations – Unit 5 – Light Industrial



# Proposed Elevations – Unit 6 – Light Industrial



## Proposed Elevations – Unit 7 – Light Industrial







# Proposed Elevations – Unit 8 – Light Industrial



# Proposed Elevations & Floor Plans – Units 9 & 10 – Office



# Proposed Elevations & Floor Plans – Unit 11 – Office



#### Office Units Materials



### Elevations/Floor Plans 'Hub' building



# Indicative 3D Images



# Indicative 3D Images



# Indicative 3D Images - Hub





# Hub area





# Feed M