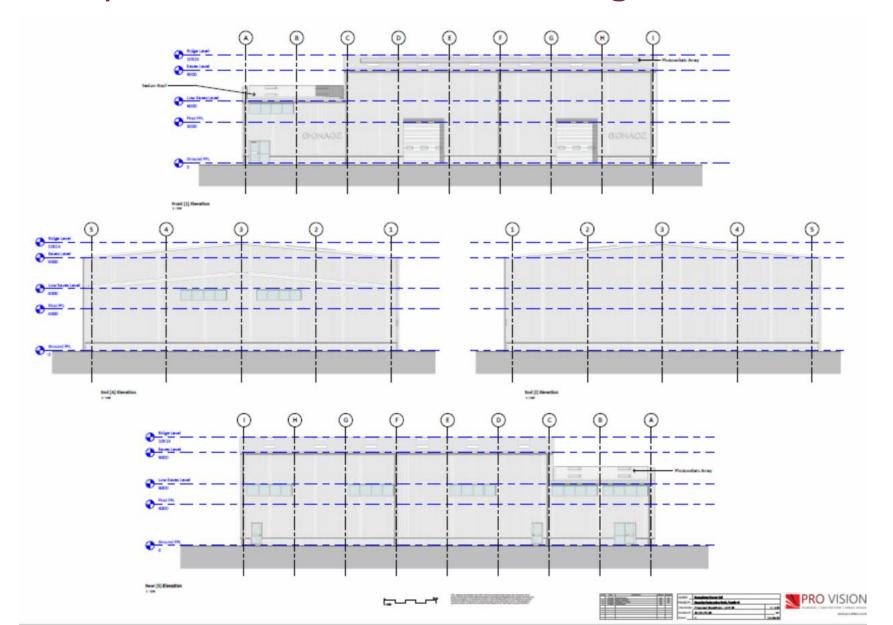

#### SDNP/23/01689/FUL—Humphreys Farm, Hazeley Road, Twyford



## Proposed Masterplan Layout



# Phasing Plan



#### Location Plan showing Footpaths and TPO Area



## Proposed Elevations – Unit 1 – Light Industrial



# Proposed Elevations – Unit 2 – Light Industrial









# Proposed Elevations – Unit 3





## Proposed Elevations – Unit 4 – Light Industrial



# Proposed Elevations – Unit 5 – Light Industrial



# Proposed Elevations – Unit 6 – Light Industrial



## Proposed Elevations – Unit 7 – Light Industrial







# Proposed Elevations – Unit 8 – Light Industrial



# Proposed Elevations & Floor Plans – Units 9 & 10 – Office



# Proposed Elevations & Floor Plans – Unit 11 – Office



#### Office Units Materials



### Elevations/Floor Plans 'Hub' building



# Indicative 3D Images



# Indicative 3D Images



# Indicative 3D Images - Hub





# Hub area





# Feed Mill Building



# **Biodiversity Area**





# Access Road and Existing Buildings



# Royal Mail Buildings & Circulation Area



## Twyford Neighbourhood Plan – Policy BE2 Map



#### Approved Site Layout Plan - SDNP/14/05196/REM



## Approved Site Layout Plan - SDNP/17/02639/FUL