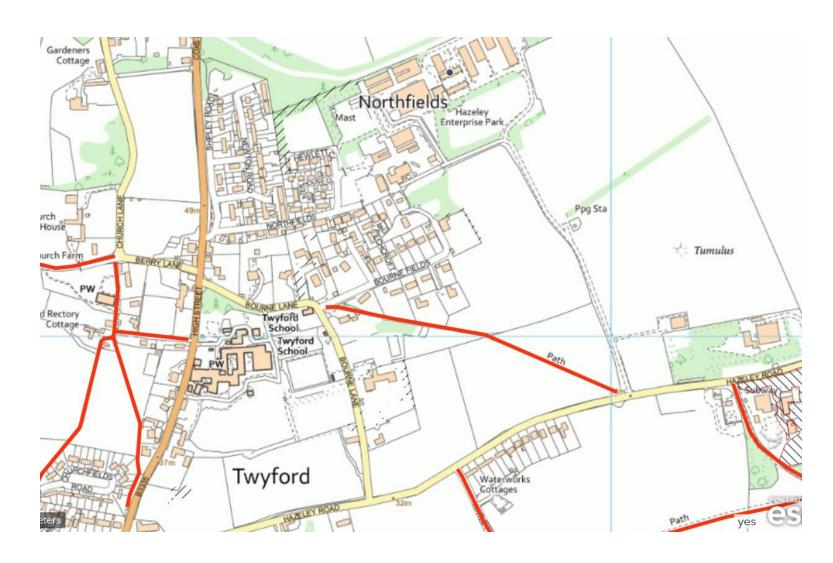

#### SDNP/23/01689/FUL—Humphreys Farm, Hazeley Road, Twyford



## Proposed Masterplan Layout



# Phasing Plan



#### Location Plan showing Footpaths and TPO Area



## Proposed Elevations – Unit 1 – Light Industrial



# Proposed Elevations – Unit 2 – Light Industrial









# Proposed Elevations – Unit 3





## Proposed Elevations – Unit 4 – Light Industrial



# Proposed Elevations – Unit 5 – Light Industrial



# Proposed Elevations – Unit 6 – Light Industrial



## Proposed Elevations – Unit 7 – Light Industrial







# Proposed Elevations – Unit 8 – Light Industrial



# Proposed Elevations & Floor Plans – Units 9 & 10 – Office



# Proposed Elevations & Floor Plans – Unit 11 – Office



#### Office Units Materials



### Elevations/Floor Plans 'Hub' building



# Indicative 3D Images



# Indicative 3D Images



# Indicative 3D Images - Hub





# Hub area





# Feed Mill Building



# **Biodiversity Area**





# Access Road and Existing