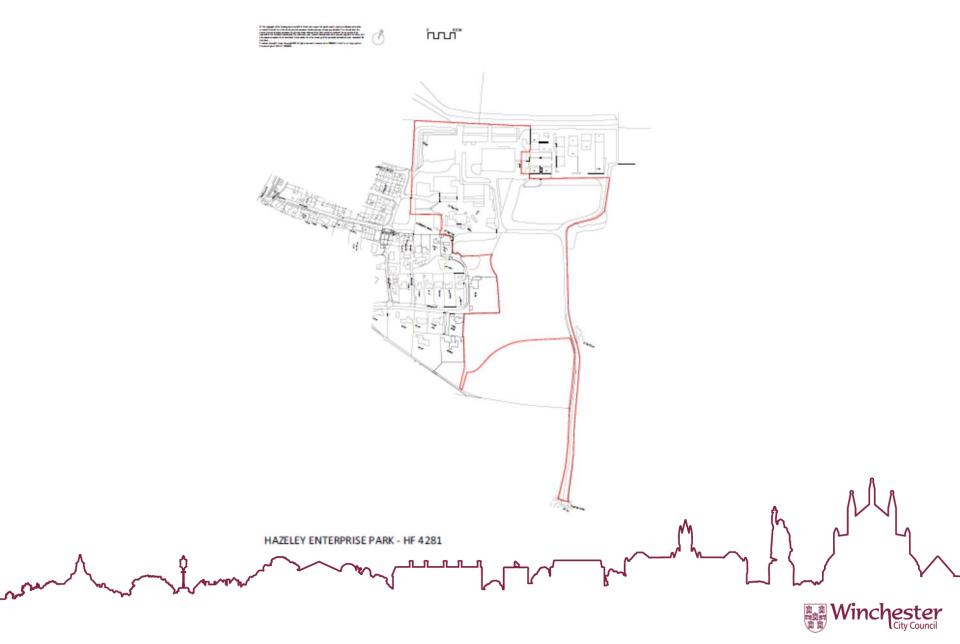

#### SDNP/23/01689/FUL—Humphreys Farm, Hazeley Road, Twyford



## Proposed Masterplan Layout



# Phasing Plan



#### Location Plan showing Footpaths and TPO Area



## Proposed Elevations – Unit 1 – Light Industrial



# Proposed Elevations – Unit 2 – Light Industrial









# Proposed Elevations – Unit 3





## Proposed Elevations – Unit 4 – Light Industrial



# Proposed Elevations – Unit 5 – Light Industrial



# Proposed Elevations – Unit 6 – Light Industrial



## Proposed Elevations – Unit 7 – Light Industrial







# Proposed Elevations – Unit 8 – Light Industrial



# Proposed Elevations & Floor Plans – Units 9 & 10 – Office



# Proposed Elevations & Floor Plans – Unit 11 – Office



#### Office Units Materials



### Elevations/Floor Plans 'Hub' building



# Indicative 3D Images



# Indicative 3D Images



# Indicative 3D Images -