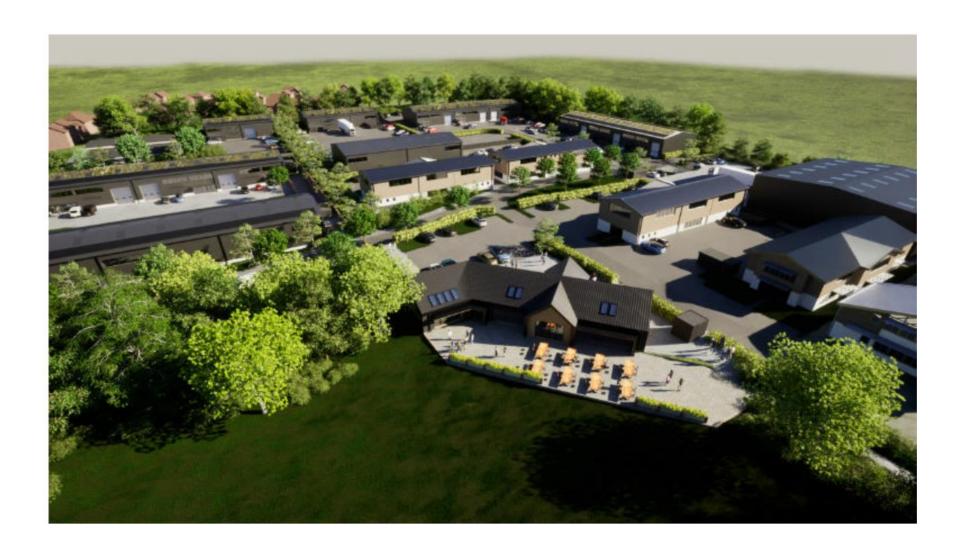

/23/01689/FUL—Humphreys Farm, Hazeley Road, Twyford



## Proposed Masterplan Layout



# Phasing Plan



#### Location Plan showing Footpaths and TPO Area



## Proposed Elevations – Unit 1 – Light Industrial



# Proposed Elevations – Unit 2 – Light Industrial









# Proposed Elevations – Unit 3





## Proposed Elevations – Unit 4 – Light Industrial



# Proposed Elevations – Unit 5 – Light Industrial



# Proposed Elevations – Unit 6 – Light Industrial



## Proposed Elevations – Unit 7 – Light Industrial







# Proposed Elevations – Unit 8 – Light Industrial



# Proposed Elevations & Floor Plans – Units 9 & 10 – Office



# Proposed Elevations & Floor Plans – Unit 11 – Office



#### Office Units Materials



### Elevations/Floor Plans 'Hub' building



# Indicative 3D Images



# Indicative 3D Images



# Indicative 3D Images - Hub





# Hub area





# Feed Mill Building



# **Biodiversity Area**





# Access Road and Existing Buildings



# Royal Mail Buildings & Circulation Area



## Twyford Neighbourhood Plan – Policy BE2 Map



#### Approved Site Layout Plan - SDNP/14/05196/REM



## Approved Site Layout Plan - SDNP/17/02639/FUL